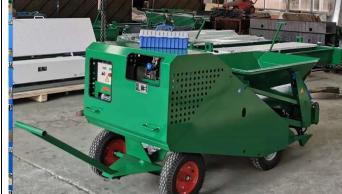

1 Synthetic Rubber Elastic Layer Site Construction Paver Machine series Power: 380v/3ph/50hz or 60hz, 220v/3ph/50hz or 60hz Applications: Synthetic running track and sports field, playgrounds, paths, various stadium floors Certification: CE Data Picture Name TPJ-2.5 paver Working effective width: 2500mm machine Moving speed: 0.8-6m/min Paving capacity: 500m2/h Power: 8kw Weight: 800kg Dimensions: 2800 x 1750 x 700mm TPJ-2.5-SA paver Working effective width: 2500mm machine Moving speed: 0.8-6m/min Paving capacity: 500m2/h Power: 8kw+0.36Kw Weight: 800kg Dimensions: 2800 x 1750 x 700mm (Semi-automatic paving thickness adjust) 10 to 15kw Generator