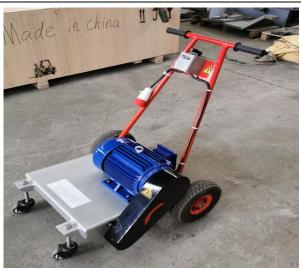

Scraper

Shovel width; 300mm

Power; 2.6kw Weight; 130kg

Form factor; 800 x 500 x 800mm

Grinder

Spindle speed: 2200 r/min

Power; 4kw Weight; 90kg

Dimensions: 1000 x 700 x 900mm