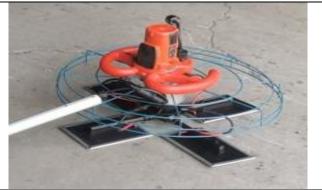

## Power floater 220v/1ph/50hz

Temperature: 300 degrees Output speed: 0-280 rpm Rated power: 3980W

Grinding disc diameter: 540mm Speed adjustment: 1-6 gears

Wire: 5m telescopic pole length: 1-2m

Material: stainless steel frame,

4-blade cross shaft

3 Synthetic Rubber Elastic Layer Site construction mixer series

Power supply: 380v/3ph/50hz or 60hz, 220v/3ph/50hz or 60hz or petrol engine

Applications: Synthetic running track and sports field, playgrounds, paths, various stadium floors