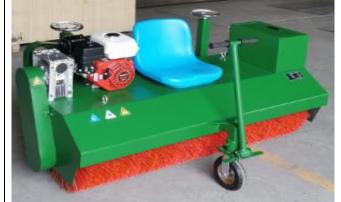

The brush width is 1150 mm, the brush height of the brush machine can be adjusted, and the sand filling amount can also be adjusted.

Brusher machine (Electric or gasoline-powere

d)

SCJ-1500

Working width: 1500m Working speed: 4500m2/h

Power: 3kw(elec) 5.5HP (gasoline)

Weight: 260kg

Dimensions:1800\*1100\*950mm

Small brusher machine

( gasoline-pow ered)

Working width: 600m

Speed of movement: Speed per capita

Power: 1.2kw Weight: 28kg