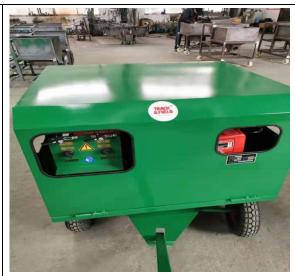

Certification: CE

| Name               | Data                                                                                                                             | Picture |
|--------------------|----------------------------------------------------------------------------------------------------------------------------------|---------|
| Sprayer<br>PTJ-120 | Hopper effective volume: 120L<br>Spray output: 12-15kg/min<br>Power: 10.5kw<br>Weight: 500kg<br>Dimensions: 1600 x 1000 x 1100mm |         |