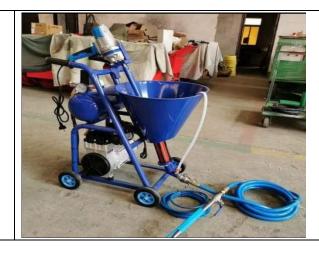

Certification: CE

| Name               | Data                                                                                                                             | Picture |
|--------------------|----------------------------------------------------------------------------------------------------------------------------------|---------|
| Sprayer<br>PTJ-120 | Hopper effective volume: 120L<br>Spray output: 12-15kg/min<br>Power: 10.5kw<br>Weight: 500kg<br>Dimensions: 1600 x 1000 x 1100mm |         |

Sprayer DS-120 Sprayer machine (model: Diesel DS -120, the batter starts by elec bottom ,like start

car )

Main technical parameter: Volume for materail:120 L

Amount of spray output:12-15kg/min

Power:12kw

Air pressure:0.8Mpa

Amount of gas output :1CBM/min

Weight:500kg Appearance

measurement:(length\*width\*height)1625

\*1000\*1100mm

Sprayer PTJ-100

Hopper effective volume: 100L Spray output: 12-15kg/min

Power: 7.7kw Weight: 330 kg