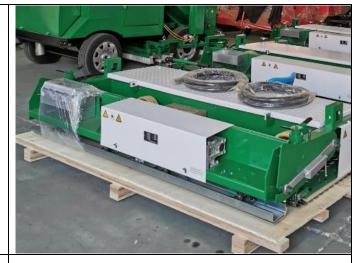

1 Synthetic Rubber Elastic Layer Site Construction Paver Machine series Power: 380v/3ph/50hz or 60hz, 220v/3ph/50hz or 60hz Applications: Synthetic running track and sports field, playgrounds, paths, various stadium floors Certification: CE Data Picture Name TPJ-2.5 paver Working effective width: 2500mm machine Moving speed: 0.8-6m/min Paving capacity: 500m2/h Power: 8kw Weight: 800kg Dimensions: 2800 x 1750 x 700mm TPJ-2.5-SA paver Working effective width: 2500mm machine Moving speed: 0.8-6m/min Paving capacity: 500m2/h Power: 8kw+0.36Kw Weight: 800kg Dimensions: 2800 x 1750 x 700mm (Semi-automatic paving thickness adjust) 10 to 15kw Generator