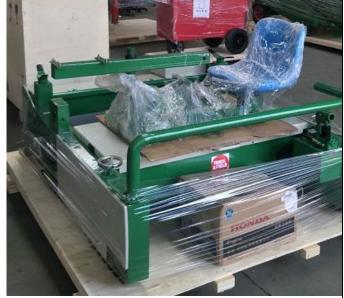

Certification: CE

| Name        | Data                             | Picture |
|-------------|----------------------------------|---------|
|             |                                  |         |
| Mixer M-200 | Hopper volume: 200L              |         |
| ( Elec or   | Stirring capacity: 180Kg         |         |
| Gasoline)   | Spindle speed: 40r/min           |         |
|             | Power: 5.5kw                     | 1. 1111 |
|             | Weight: 650kg                    |         |
|             | Dimensions: 2500 x 1000 x 1100mm | L.      |
|             |                                  |         |
|             |                                  | Ė       |
|             |                                  |         |
|             |                                  |         |
|             |                                  |         |
|             |                                  | 0.3     |