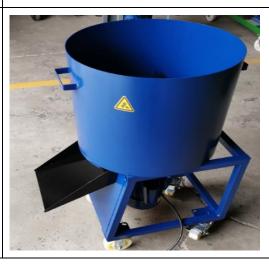

Certification: CE

| Name        | Data                             | Picture |
|-------------|----------------------------------|---------|
|             |                                  |         |
| Mixer M-200 | Hopper volume: 200L              |         |
| ( Elec or   | Stirring capacity: 180Kg         |         |
| Gasoline)   | Spindle speed: 40r/min           |         |
|             | Power: 5.5kw                     | 1. 1111 |
|             | Weight: 650kg                    |         |
|             | Dimensions: 2500 x 1000 x 1100mm | L.      |
|             |                                  |         |
|             |                                  | Ė       |
|             |                                  |         |
|             |                                  |         |
|             |                                  |         |
|             |                                  | 0.3     |