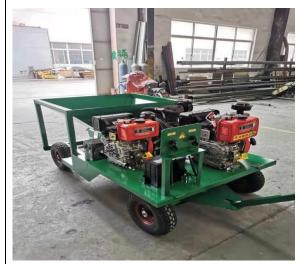

Sprayer DS-120 Sprayer machine (model: Diesel DS -120, the batter starts by elec bottom ,like start

car )

Main technical parameter: Volume for materail:120 L

Amount of spray output:12-15kg/min

Power:12kw

Air pressure:0.8Mpa

Amount of gas output :1CBM/min

Weight:500kg Appearance

measurement:(length\*width\*height)1625

\*1000\*1100mm

Sprayer PTJ-100

Hopper effective volume: 100L Spray output: 12-15kg/min

Power: 7.7kw Weight: 330 kg