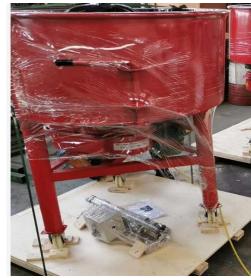

Certification: CE

| Name        | Data                             | Picture |
|-------------|----------------------------------|---------|
|             |                                  |         |
| Mixer M-200 | Hopper volume: 200L              |         |
| ( Elec or   | Stirring capacity: 180Kg         |         |
| Gasoline)   | Spindle speed: 40r/min           |         |
|             | Power: 5.5kw                     | 1. 1111 |
|             | Weight: 650kg                    |         |
|             | Dimensions: 2500 x 1000 x 1100mm | L.      |
|             |                                  |         |
|             |                                  | Ė       |
|             |                                  |         |
|             |                                  |         |
|             |                                  |         |
|             |                                  | 0.3     |

Mixer M-100 (Gasoline)

Hopper volume: 100L Stirring capacity: 100Kg Spindle speed: 72r/min

Power: 4kw Weight: 130kg

Dimensions: 1270 x 920 x 1270mm

Mixer 100 (JQ-350) Hopper volume: 250L Stirring capacity: 100Kg Spindle speed: 72r/min Petrol engine power: 4 Kw