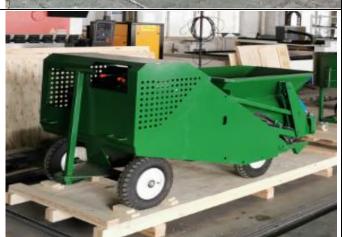

1 Synthetic Rubber Elastic Layer Site Construction Paver Machine series Power: 380v/3ph/50hz or 60hz, 220v/3ph/50hz or 60hz Applications: Synthetic running track and sports field, playgrounds, paths, various stadium floors Certification: CE Data Picture Name TPJ-2.5 paver Working effective width: 2500mm machine Moving speed: 0.8-6m/min Paving capacity: 500m2/h Power: 8kw Weight: 800kg Dimensions: 2800 x 1750 x 700mm TPJ-2.5-SA paver Working effective width: 2500mm machine Moving speed: 0.8-6m/min Paving capacity: 500m2/h Power: 8kw+0.36Kw Weight: 800kg Dimensions: 2800 x 1750 x 700mm (Semi-automatic paving thickness adjust) 10 to 15kw Generator