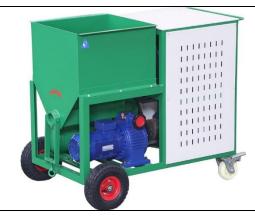

1 Synthetic Rubber Elastic Layer Site Construction Paver Machine series Power: 380v/3ph/50hz or 60hz, 220v/3ph/50hz or 60hz Applications: Synthetic running track and sports field, playgrounds, paths, various stadium floors Certification: CE Data Picture Name TPJ-2.5 paver Working effective width: 2500mm machine Moving speed: 0.8-6m/min Paving capacity: 500m2/h Power: 8kw Weight: 800kg Dimensions: 2800 x 1750 x 700mm TPJ-2.5-SA paver Working effective width: 2500mm machine Moving speed: 0.8-6m/min Paving capacity: 500m2/h Power: 8kw+0.36Kw Weight: 800kg Dimensions: 2800 x 1750 x 700mm (Semi-automatic paving thickness adjust) 10 to 15kw Generator