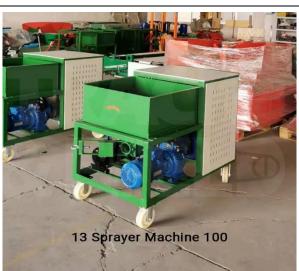

Amount of gas output :1CBM/min

Weight:500kg Appearance

measurement:(length\*width\*height)1625

\*1000\*1100mm

Sprayer PTJ-100

Hopper effective volume: 100L Spray output: 12-15kg/min

Power: 7.7kw Weight: 330 kg

Dimensions: 1150 x 850 x 1000 mm

Sprayer PTJ-80

Hopper effective volume: 80L Spray output: 10-12kg/min

Power: 7kw Weight: 260kg

Dimensions: 1100 x 750 x 950mm

Smallest Sprayer machine for surface paint material PTJ-30 Hopper effective volume: 30L Spray output: 5-8kg/min