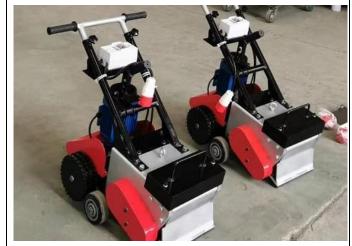

Scraper

Shovel width; 300mm

Power; 2.6kw Weight; 130kg

Form factor; 800 x 500 x 800mm

Grinder

Spindle speed: 2200 r/min

Power; 4kw Weight; 90kg

Dimensions: 1000 x 700 x 900mm