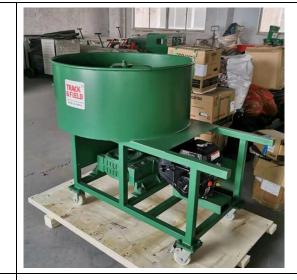

Certification: CE

| Name        | Data                             | Picture |
|-------------|----------------------------------|---------|
|             |                                  |         |
| Mixer M-200 | Hopper volume: 200L              |         |
| ( Elec or   | Stirring capacity: 180Kg         |         |
| Gasoline)   | Spindle speed: 40r/min           |         |
|             | Power: 5.5kw                     | 1. 1111 |
|             | Weight: 650kg                    |         |
|             | Dimensions: 2500 x 1000 x 1100mm | L.      |
|             |                                  |         |
|             |                                  | Ė       |
|             |                                  |         |
|             |                                  |         |
|             |                                  |         |
|             |                                  | 0.3     |