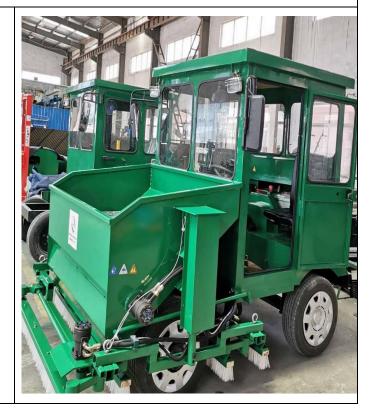

Large Sand infill & brushing

machine

(Diesel power)

Loading capacity: 1000-1200kg Sand-filling width: 1450mm Moving speed: 1.9-2.2km/h

Power: 12kw Weight: 1800kg

Dimensions: 2800 x 2000 x 2100mm

Middle Sand infill & brushing machine