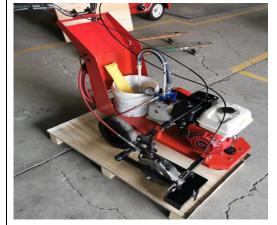

1 Synthetic Rubber Elastic Layer Site Construction Paver Machine series Power: 380v/3ph/50hz or 60hz, 220v/3ph/50hz or 60hz Applications: Synthetic running track and sports field, playgrounds, paths, various stadium floors Certification: CE Data Picture Name TPJ-2.5 paver Working effective width: 2500mm machine Moving speed: 0.8-6m/min Paving capacity: 500m2/h Power: 8kw Weight: 800kg Dimensions: 2800 x 1750 x 700mm TPJ-2.5-SA paver Working effective width: 2500mm machine Moving speed: 0.8-6m/min Paving capacity: 500m2/h Power: 8kw+0.36Kw Weight: 800kg Dimensions: 2800 x 1750 x 700mm (Semi-automatic paving thickness adjust) 10 to 15kw Generator